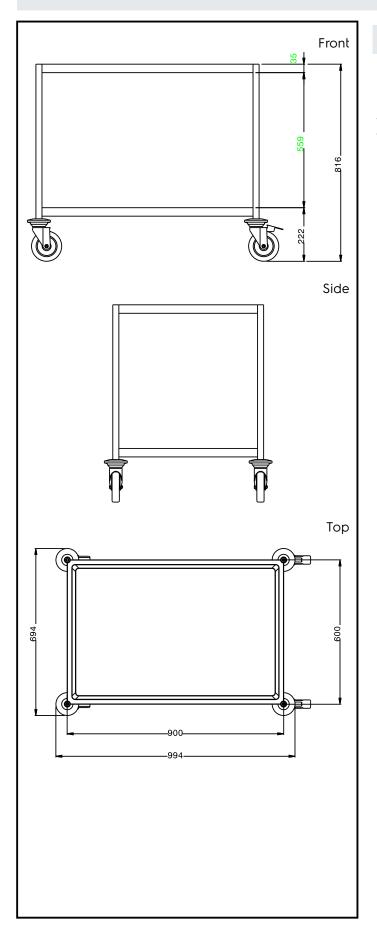

## **Key Information:**

External dimensions, Width:

361216 (STR902)995 mmExternal dimensions, Depth:695 mmExternal dimensions, Height:816 mmWheel material:Zinc platedWheel diameter:Ø 125Net weight:21 kg